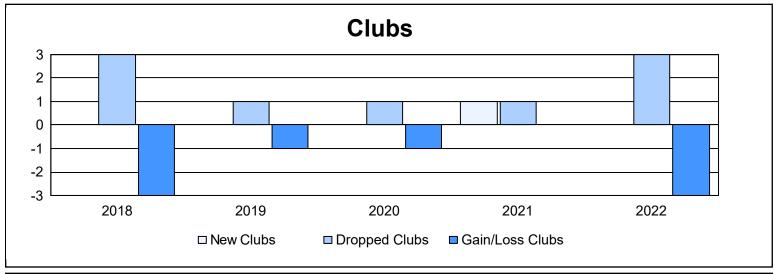

District 106 C As of June 2022 Cumulative

| Year      | New<br>Clubs | Dropped<br>Clubs | Gain/<br>Loss<br>Clubs | New<br>Members | Charter<br>Members | Reinstate<br>Members | Transfer<br>Members | Total<br>Member<br>Added | Total<br>Members<br>Dropped | Gain/<br>Loss<br>Members |
|-----------|--------------|------------------|------------------------|----------------|--------------------|----------------------|---------------------|--------------------------|-----------------------------|--------------------------|
| 2017-2018 | 0            | 3                | -3                     | 88             | 4                  | 0                    | 19                  | 111                      | 211                         | -100                     |
| 2018-2019 | 0            | 1                | -1                     | 89             | 1                  | 3                    | 8                   | 101                      | 159                         | -58                      |
| 2019-2020 | 0            | 1                | -1                     | 85             | 0                  | 0                    | 14                  | 99                       | 115                         | -16                      |
| 2020-2021 | 1            | 1                | 0                      | 30             | 23                 | 1                    | 4                   | 58                       | 156                         | -98                      |
| 2021-2022 | 0            | 3                | -3                     | 84             | 3                  | 0                    | 21                  | 108                      | 183                         | -75                      |
| Average   | 0            | 2                | -2                     | 75             | 6                  | 1                    | 13                  | 95                       | 165                         | -69                      |