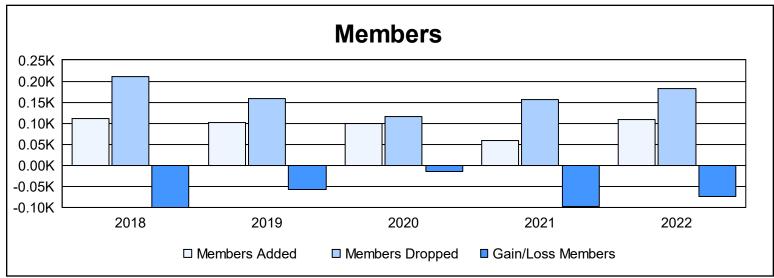

District 106 C As of June 2022 Cumulative

| Year      | New<br>Clubs | Dropped<br>Clubs | Gain/<br>Loss<br>Clubs | New<br>Members | Charter<br>Members | Reinstate<br>Members | Transfer<br>Members | Total<br>Member<br>Added | Total<br>Members<br>Dropped | Gain/<br>Loss<br>Members |
|-----------|--------------|------------------|------------------------|----------------|--------------------|----------------------|---------------------|--------------------------|-----------------------------|--------------------------|
| 2017-2018 | 0            | 3                | -3                     | 88             | 4                  | 0                    | 19                  | 111                      | 211                         | -100                     |
| 2018-2019 | 0            | 1                | -1                     | 89             | 1                  | 3                    | 8                   | 101                      | 159                         | -58                      |
| 2019-2020 | 0            | 1                | -1                     | 85             | 0                  | 0                    | 14                  | 99                       | 115                         | -16                      |
| 2020-2021 | 1            | 1                | 0                      | 30             | 23                 | 1                    | 4                   | 58                       | 156                         | -98                      |
| 2021-2022 | 0            | 3                | -3                     | 84             | 3                  | 0                    | 21                  | 108                      | 183                         | -75                      |
| Average   | 0            | 2                | -2                     | 75             | 6                  | 1                    | 13                  | 95                       | 165                         | -69                      |